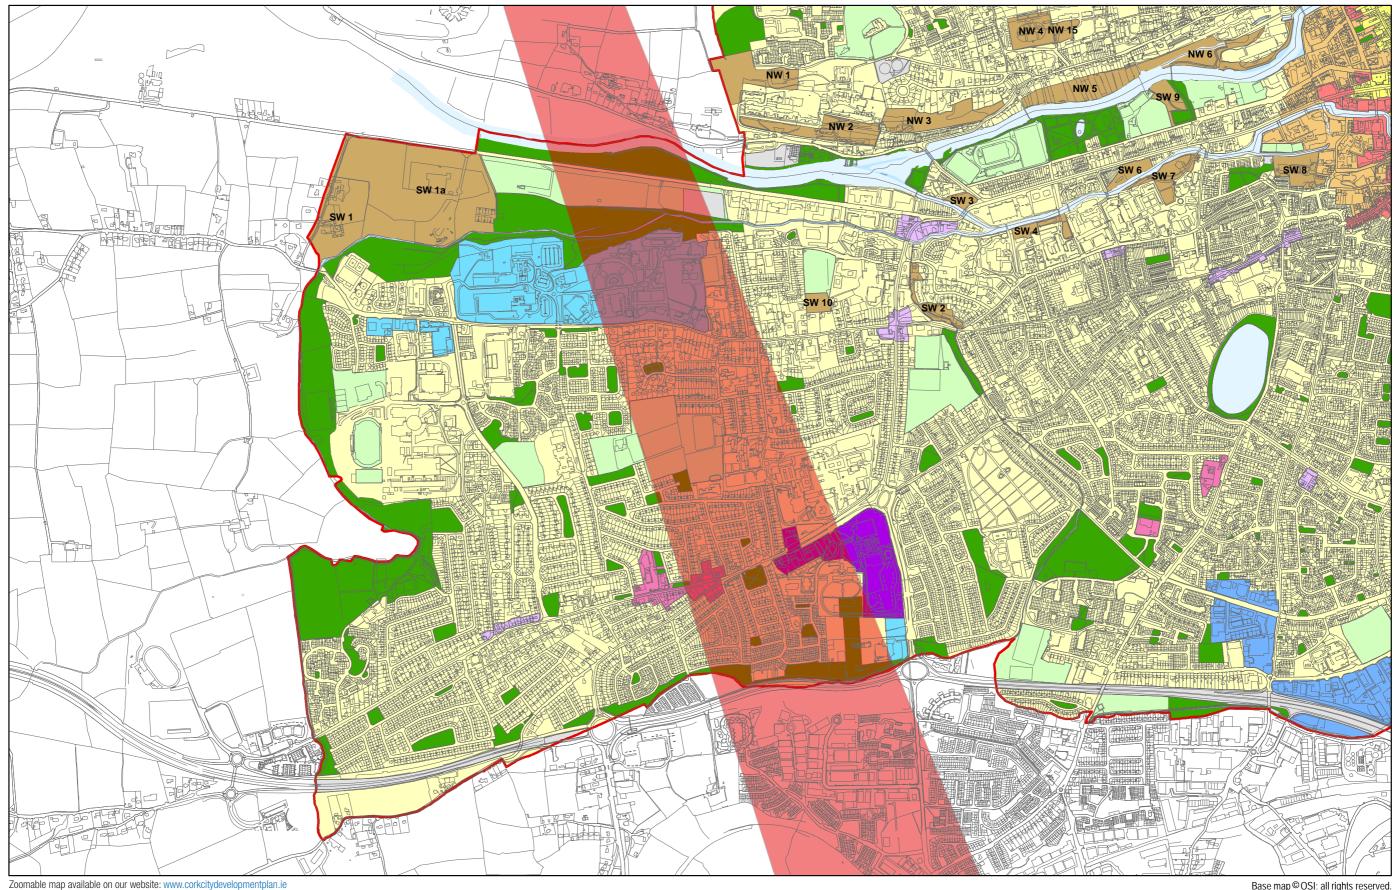

# MAP 8 - South Western Suburbs Objectives

2-City Centre Commercial Core Area

Cork City Development Plan 2015-2021