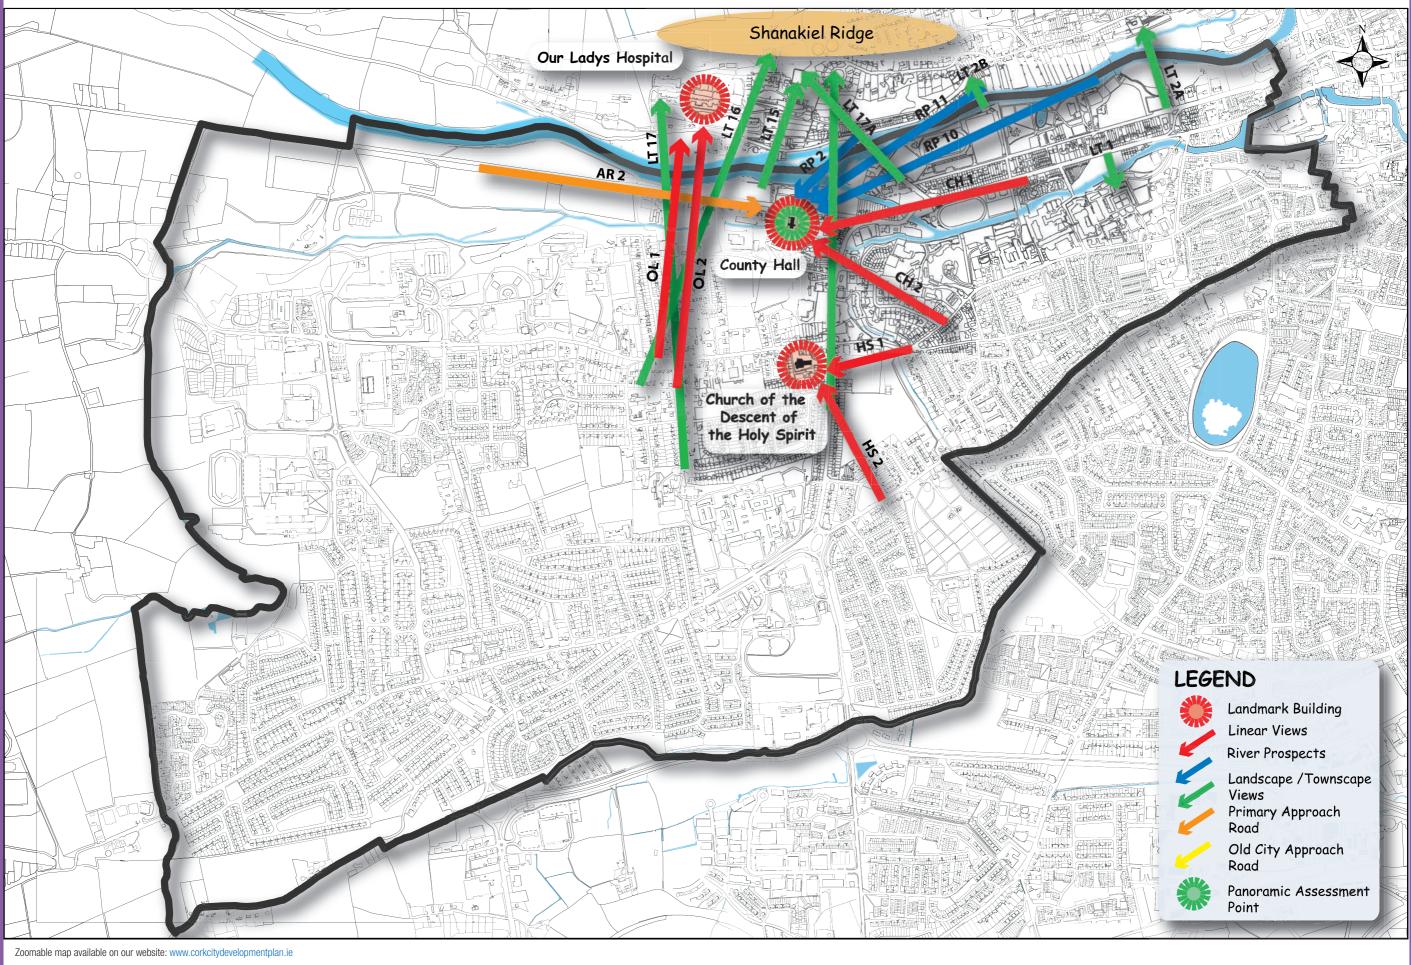

s Objectives

2-City Centre Commercial Core Area



Cork City Development Plan 2015-2021

# MAP 9 - North Western Suburbs Objectives



Cork City Development Plan 2015-2021

# MAP 10 - Existing Local Area Plans



Zoomable map available on our website: www.corkcitydevelopmentplan.ie

#### **Volume Two: Mapped Objectives**

11

# MAP 11 - Car Parking Zones





### MAP 12 - Views and Prospects City Centre and Docklands (1)



### MAP 13 - Views and Prospects City Centre and Docklands (2)



# MAP 14 - Views and Prospects: North-West





# MAP 15 - Views and Prospects: North-East





# MAP 16 - Views and Prospects: South-East



# MAP 17 - Views and Prospects: South-Centre



Zoomable map available on our website: www.corkcitydevelopmentplan.ie

# MAP 18 - Views and Prospects: South-West



# MAP 19 - Cork Public Safety Zone (Outer)



Airport Public Safety Zone

City Boundary

Cork City Development Plan 2015-2021

Base map ©OSI; all rights reserved.





Copyright Cork City Council 2015 – all rights reserved. Includes Ordnance Survey Ireland data reproduced under OSi. Licence number 2015/05/CCMA/CorkCityCouncil © Ordnance Survey Ireland. All rights reserved.