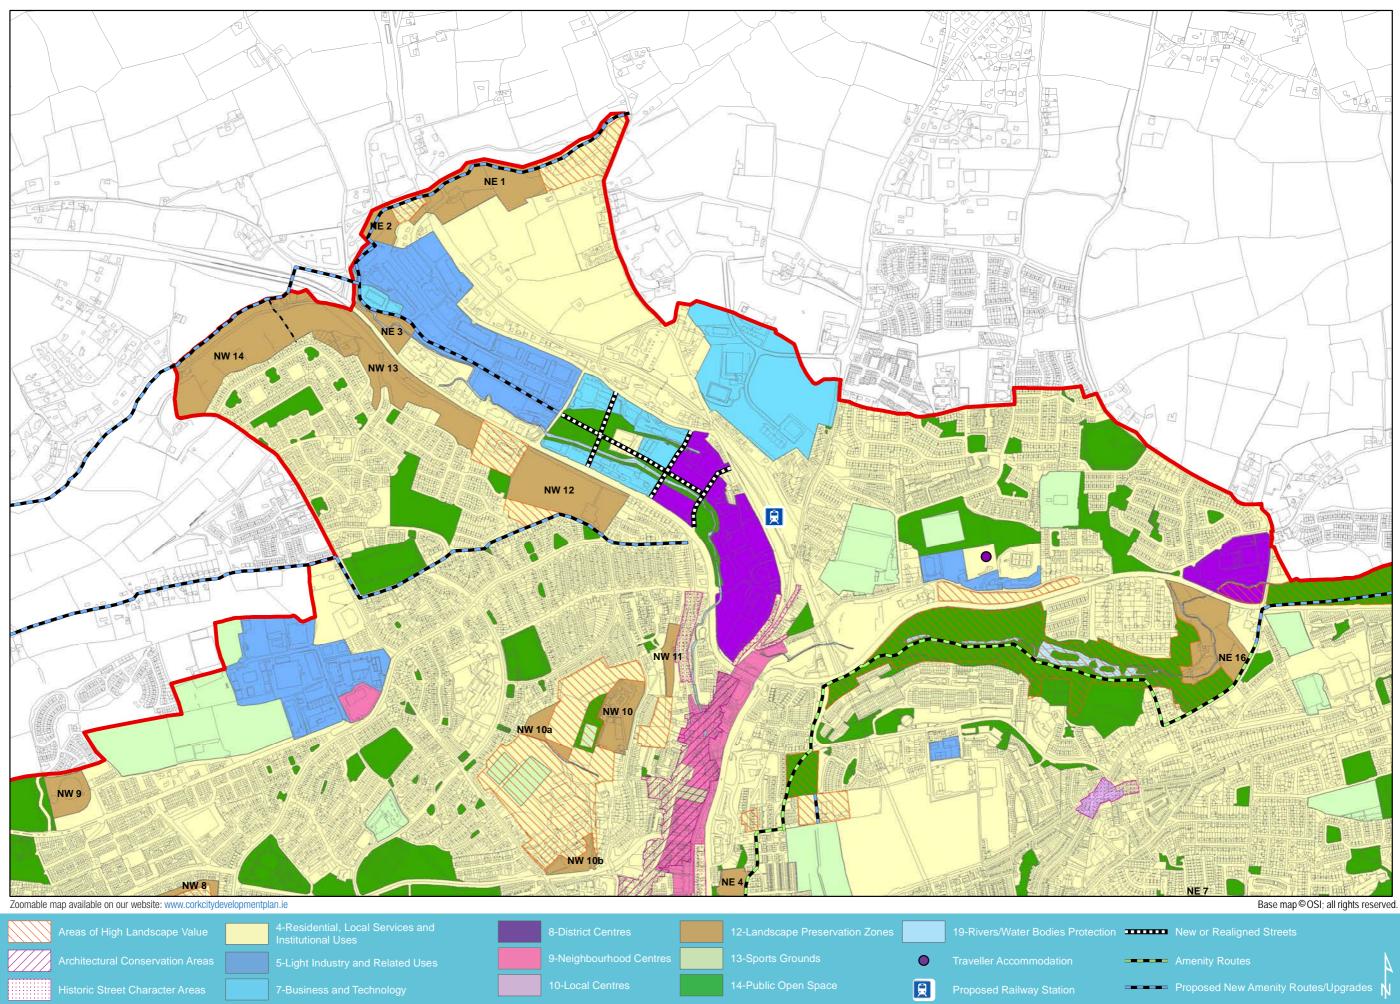

and Docklands Objectives





LAP to be prepared Areas of High Landscape Value Architectural Conservation Areas Historic Street Character Areas **Cultural Precinct** 

- $\widehat{\mathbf{a}}$ Proposed Tall Buildings Location
  - Primary Retail Frontages
  - Key Secondary Retail Frontages
- Public Realm Improvements
- Waterfront Amenity Area

- Strategic Pedestrian Links
- Pedestrian Priority Area
- Pedestrian Bridges
- Amenity Routes
- Proposed New Amenity Routes/Upgrades

Cork City Development Plan 2015-2021

- •••••• New or Realigned Streets
  - Indicative New Streets
  - Bridge Infrastructrue
  - SEVESO Site  $\bigcirc$

# MAP 3 - Central Suburbs Objectives



Cork City Development Plan 2015-2021

#### **Volume Two: Mapped Objectives**

04

# MAP 4 - North Central Suburbs Objectives



Cork City Development Plan 2015-2021

### **Volume Two: Mapped Objectives**

05

# MAP 5 - North Eastern Suburbs Objectives





# MAP 6 - South Eastern Suburbs Objectives



- Architectural Conservation Areas
- 7-Business and Technology
- 8-District Centres
- 3-Inner City Residential Neighbourhood 9-Neighbourhood Centres

- 13-Sports Grounds
- 15-Public Infrastructure and Utilities 19-Rivers/Water Bodies Protection
  - 20-Mixed Used Jacob's Island
- Amenity Routes

Cork City Development Plan 2015-2021

### **Volume Two: Mapped Objectives**

Local Area Plan to be Prepared Proposed New Amenity Routes/Upgrades

SEVESO Site



# MAP 7 - South Central Suburbs Objectives



# MAP 8 - South Western Suburbs Objectives

2-City Centre Commercial Core Area



Cork City Development Plan 2015-2021