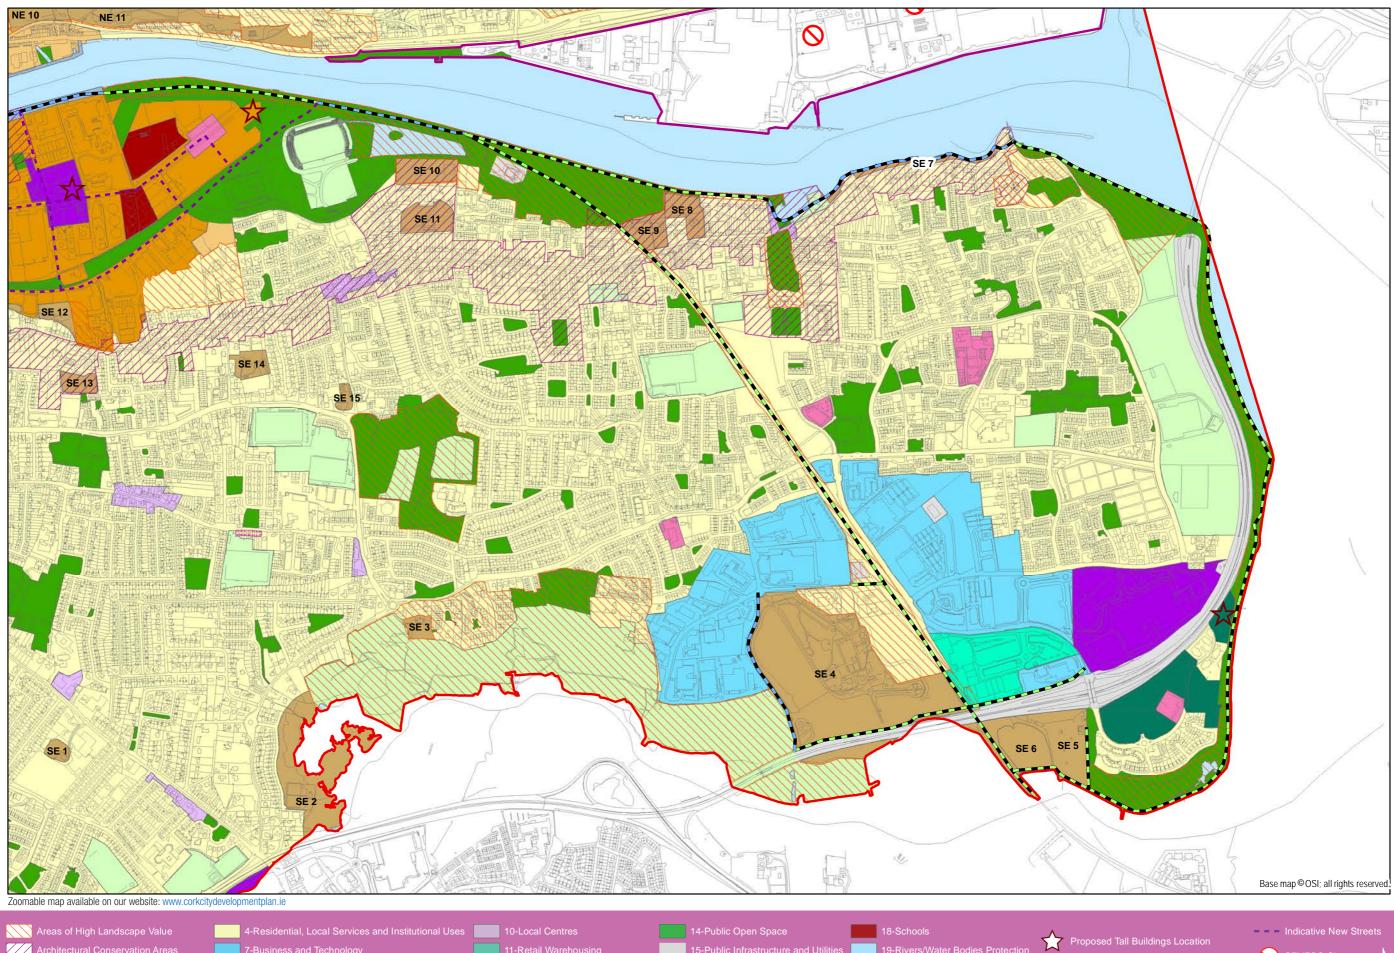

dehat{\mathbf{a}}$ Proposed Tall Buildings Location
  - Primary Retail Frontages
  - Key Secondary Retail Frontages
- Public Realm Improvements
- Waterfront Amenity Area

- Strategic Pedestrian Links
- Pedestrian Priority Area
- Pedestrian Bridges
- Amenity Routes
- Proposed New Amenity Routes/Upgrades

Cork City Development Plan 2015-2021

- •••••• New or Realigned Streets
  - Indicative New Streets
  - Bridge Infrastructrue
  - SEVESO Site  $\bigcirc$

# MAP 3 - Central Suburbs Objectives



Cork City Development Plan 2015-2021

#### **Volume Two: Mapped Objectives**

04

# MAP 4 - North Central Suburbs Objectives



Cork City Development Plan 2015-2021

### **Volume Two: Mapped Objectives**

05

# MAP 5 - North Eastern Suburbs Objectives





# MAP 6 - South Eastern Suburbs Objectives



- Architectural Conservation Areas
- 7-Business and Technology
- 8-District Centres
- 3-Inner City Residential Neighbourhood 9-Neighbourhood Centres

- 13-Sports Grounds
- 15-Public Infrastructure and Utilities 19-Rivers/Water Bodies Protection
  - 20-Mixed Used Jacob's Island
- Amenity Routes

Cork City Development Plan 2015-2021

### **Volume Two: Mapped Objectives**

Local Area Plan to be Prepared Proposed New Amenity Routes/Upgrades

SEVESO Site



# MAP 7 - South Central Suburbs Objectives



# MAP 8 - South Western Suburbs Objectives

2-City Centre Commercial Core Area



Cork City Development Plan 2015-2021

# MAP 9 - North Western Suburbs Objectives



Cork City Development Plan 2015-2021

# MAP 10 - Existing Local Area Plans



Zoomable map available on our website: www.corkcity