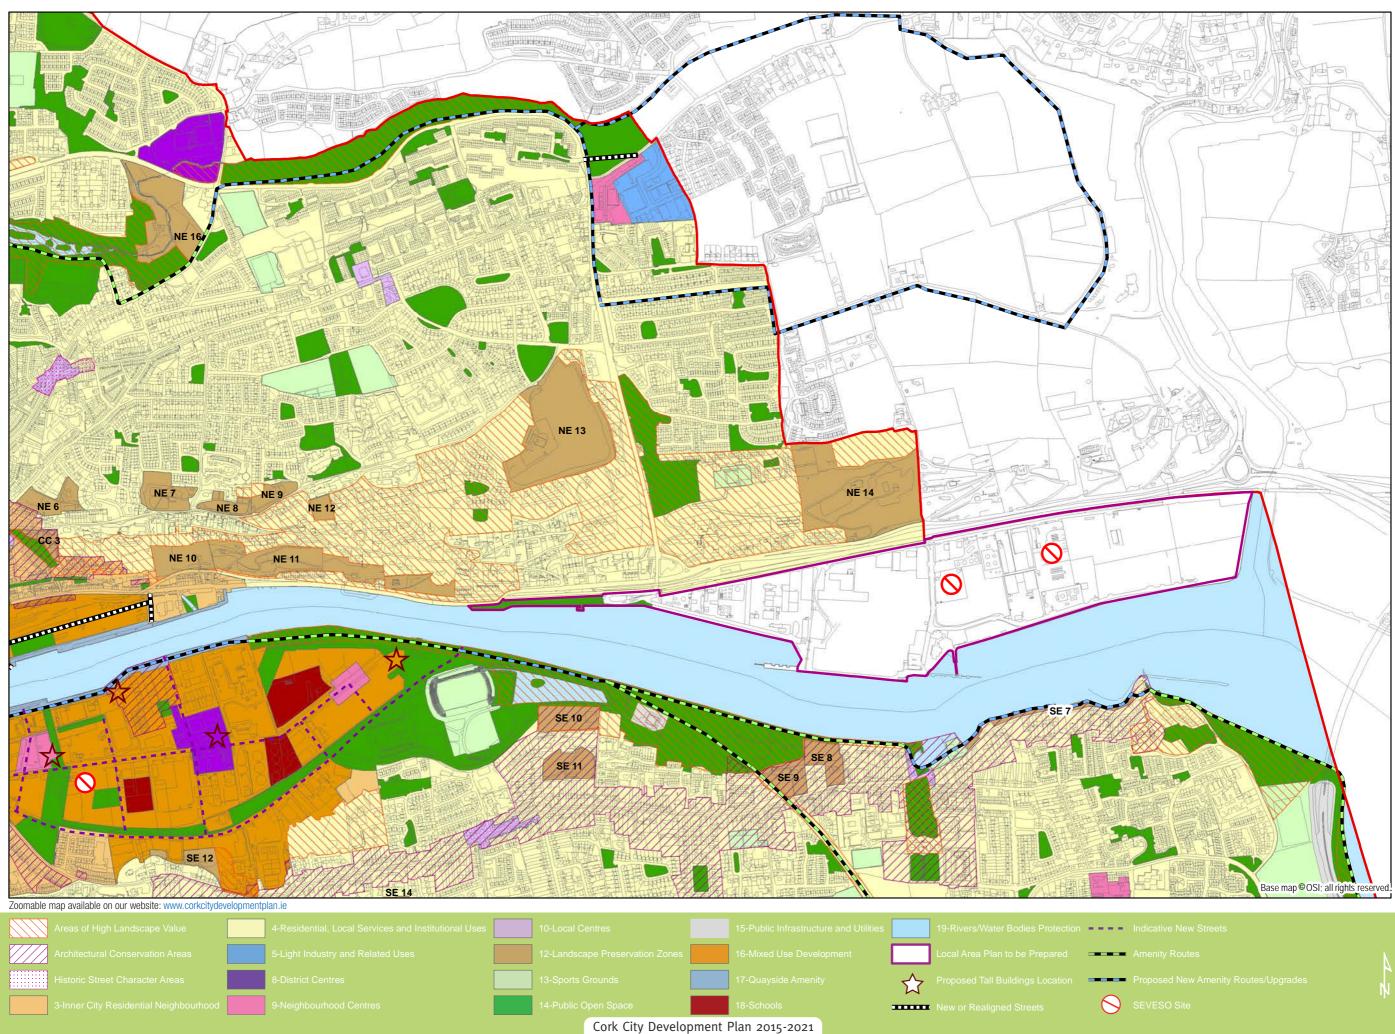

# MAP 6 - South Eastern Suburbs Objectives

- Architectural Conservation Areas
- 7-Business and Technology
- 8-District Centres
- 3-Inner City Residential Neighbourhood 9-Neighbourhood Centres

- 13-Sports Grounds
- 15-Public Infrastructure and Utilities 19-Rivers/Water Bodies Protection
  - 20-Mixed Used Jacob's Island
- Amenity Routes

Cork City Development Plan 2015-2021

### **Volume Two: Mapped Objectives**

Local Area Plan to be Prepared Proposed New Amenity Routes/Upgrades

SEVESO Site