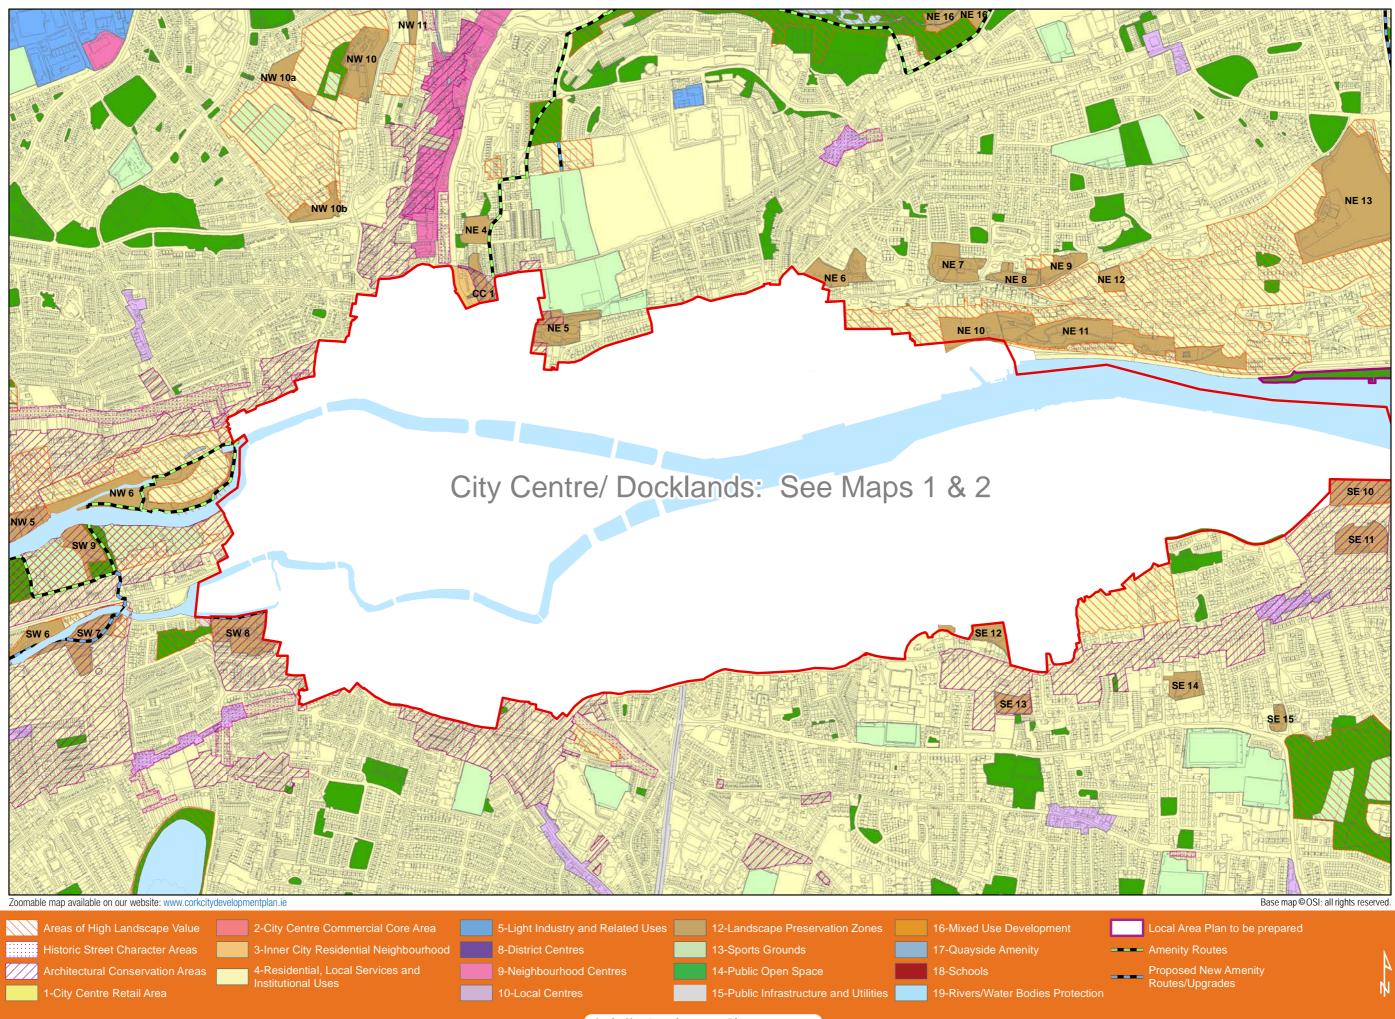

### MAP 1 - City Centre and Docklands Zoning Objectives

3-Inner City Residential Neighbourhood 8-District Centres

Cork City Development Plan 2015-2021