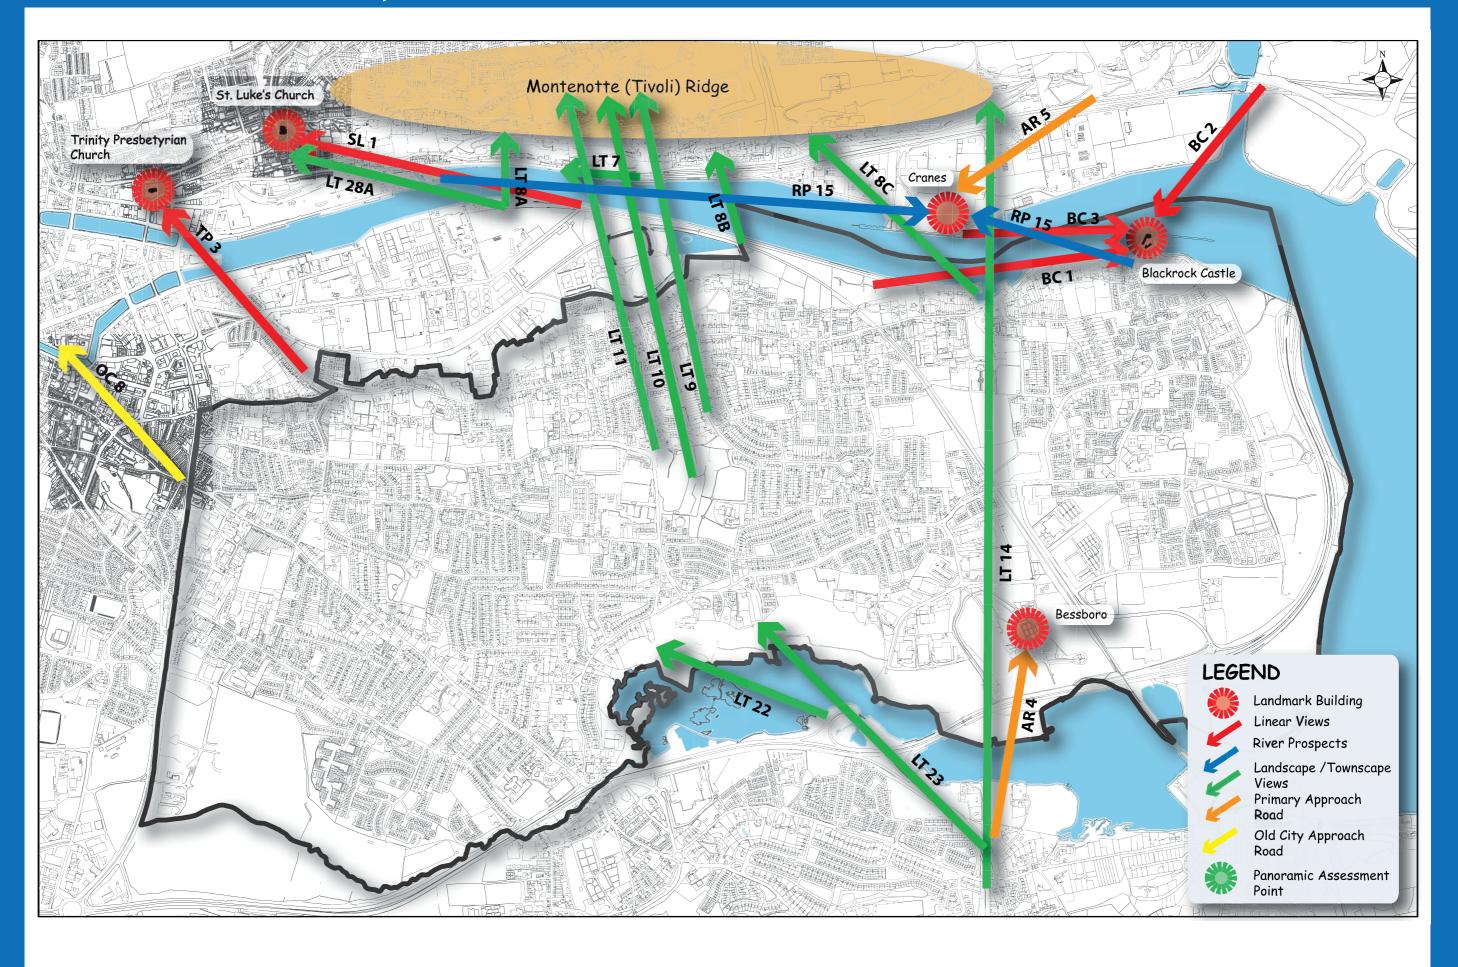

s**

Local Area Plan to be Prepared Proposed New Amenity Routes/Upgrades

SEVESO Site



# MAP 7 - South Central Suburbs Objectives



# MAP 8 - South Western Suburbs Objectives

2-City Centre Commercial Core Area



Cork City Development Plan 2015-2021

# MAP 9 - North Western Suburbs Objectives



Cork City Development Plan 2015-2021

# MAP 10 - Existing Local Area Plans



Zoomable map available on our website: www.corkcitydevelopmentplan.ie

#### **Volume Two: Mapped Objectives**

11

# MAP 11 - Car Parking Zones





### MAP 12 - Views and Prospects City Centre and Docklands (1)



### MAP 13 - Views and Prospects City Centre and Docklands (2)



# MAP 14 - Views and Prospects: North-West





# MAP 15 - Views and Prospects: North-East





# MAP 16 - Views and Prospects: South-East



# MAP 17 - Views and Prospects: South-Centre



Zoomable map available on our website: www.corkcitydevelopmentplan.ie

# MAP 18 - Views and Prospects: South-West



# MAP 19 - Cork Public Safety Zone (Outer)



Airport Public Safety Zone

City Boundary

Cork City Development Plan 2015-2021

Base map ©OSI; all rights reserved.





Copyright Cork City Council 2015 – all rights reserved. Includes Ordnance Survey Ireland data reproduced under OSi. Licence number 2015/05/CCMA/CorkCityCouncil © Ordnance Survey Ireland. All rights reserved.