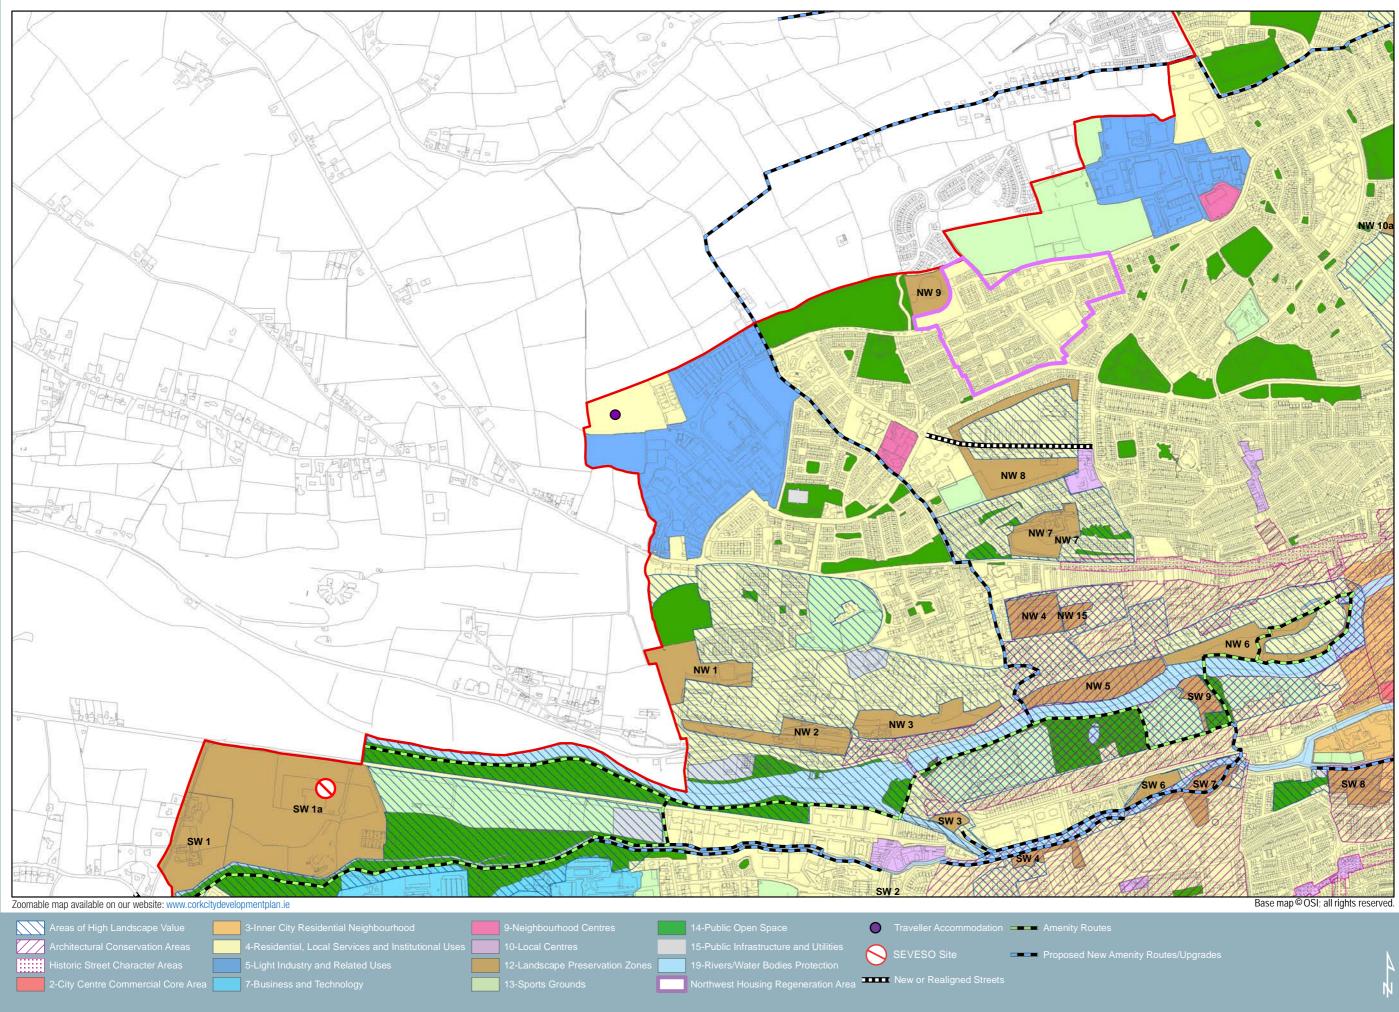

# MAP 9 - North Western Suburbs Objectives

Cork City Development Plan 2015-2021