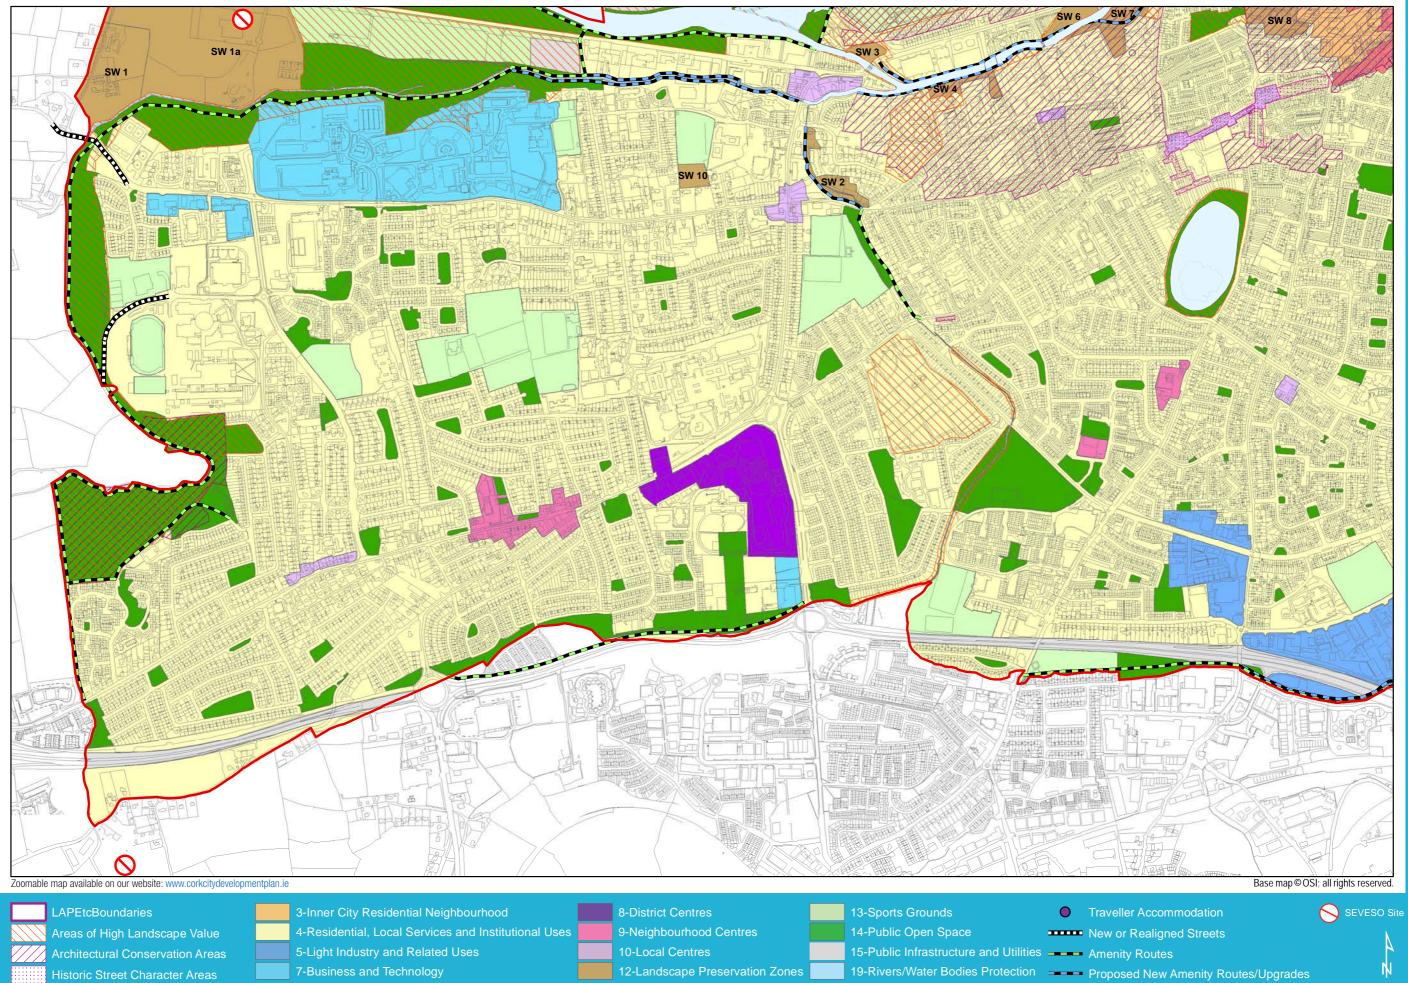

# MAP 8 - South Western Suburbs Objectives

2-City Centre Commercial Core Area

Cork City Development Plan 2015-2021