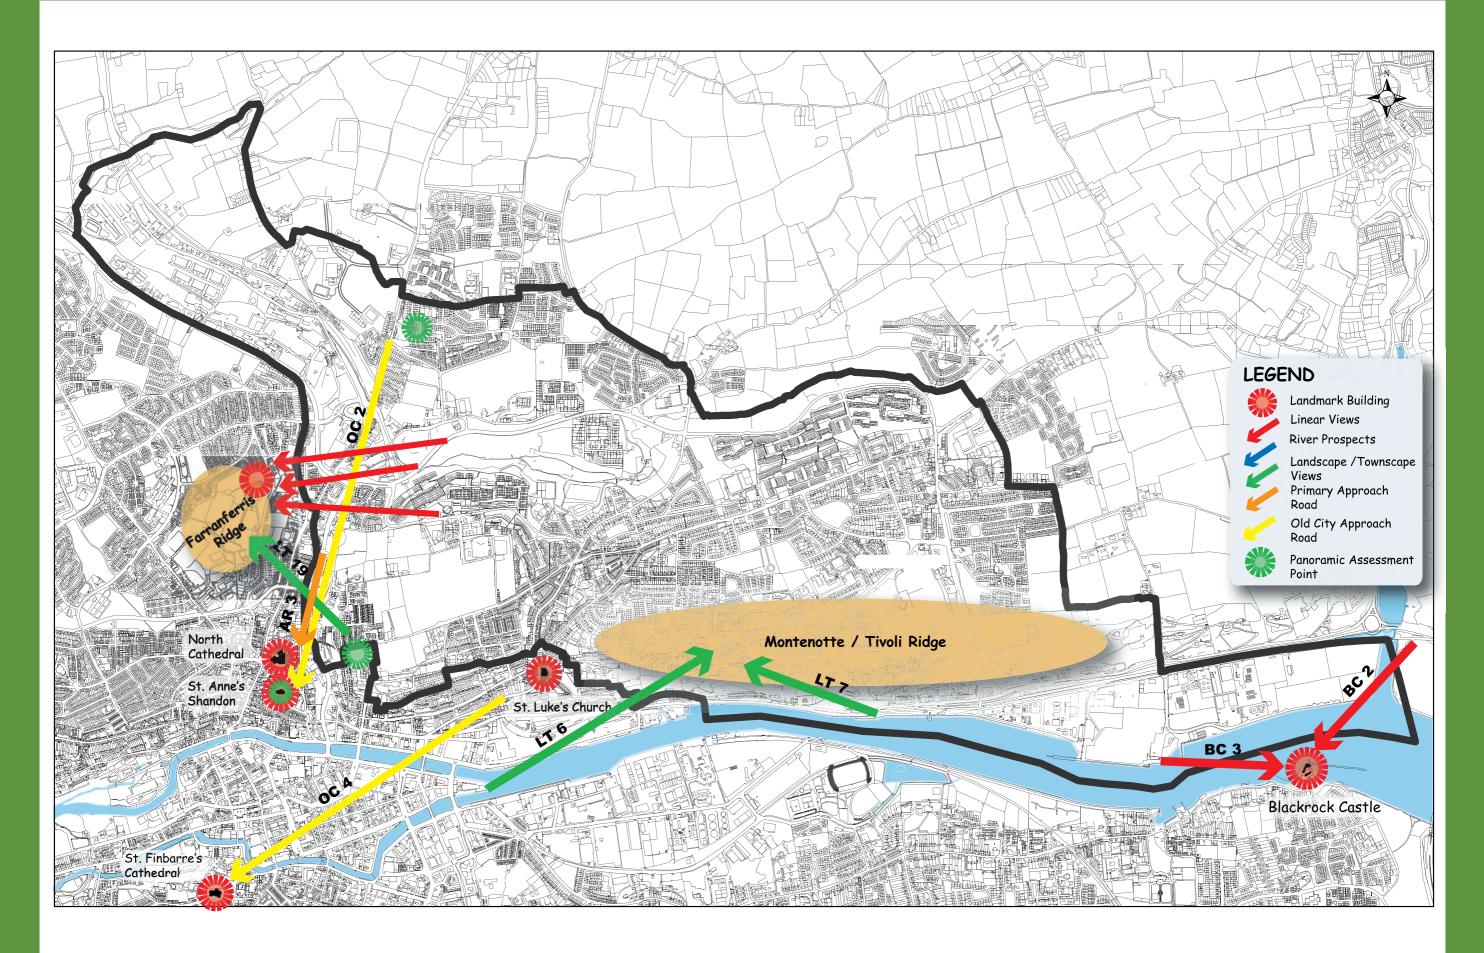

an 2015-2021

### **Volume Two: Mapped Objectives**

Local Area Plan to be Prepared Proposed New Amenity Routes/Upgrades

SEVESO Site



# MAP 7 - South Central Suburbs Objectives



# MAP 8 - South Western Suburbs Objectives

2-City Centre Commercial Core Area



Cork City Development Plan 2015-2021

# MAP 9 - North Western Suburbs Objectives



Cork City Development Plan 2015-2021

# MAP 10 - Existing Local Area Plans



Zoomable map available on our website: www.corkcitydevelopmentplan.ie

#### **Volume Two: Mapped Objectives**

11

# MAP 11 - Car Parking Zones





### MAP 12 - Views and Prospects City Centre and Docklands (1)



### MAP 13 - Views and Prospects City Centre and Docklands (2)



# MAP 14 - Views and Prospects: North-West





# MAP 15 - Views and Prospects: North-East





# MAP 16 - Views and Prospects: South-East



# MAP 17 - Views and Prospects: South-Centre



Zoomable map available on our website: www.corkcitydevelopmentplan.ie

# MAP 18 - Views and Prospects: South-West



# MAP 19 - Cork Public Safety Zone (Outer)



Airport Public Safety Zone

City Boundary

Cork City Development Plan 2015-2021

Base map ©OSI; all rights reserved.





Copyright Cork City Council 2015 – all rights reserved. Includes Ordnance Survey Ireland data reproduced under OSi. Licence number 2015/05/CCMA/CorkCityCouncil © Ordnance Survey Ireland. All rights reserved.