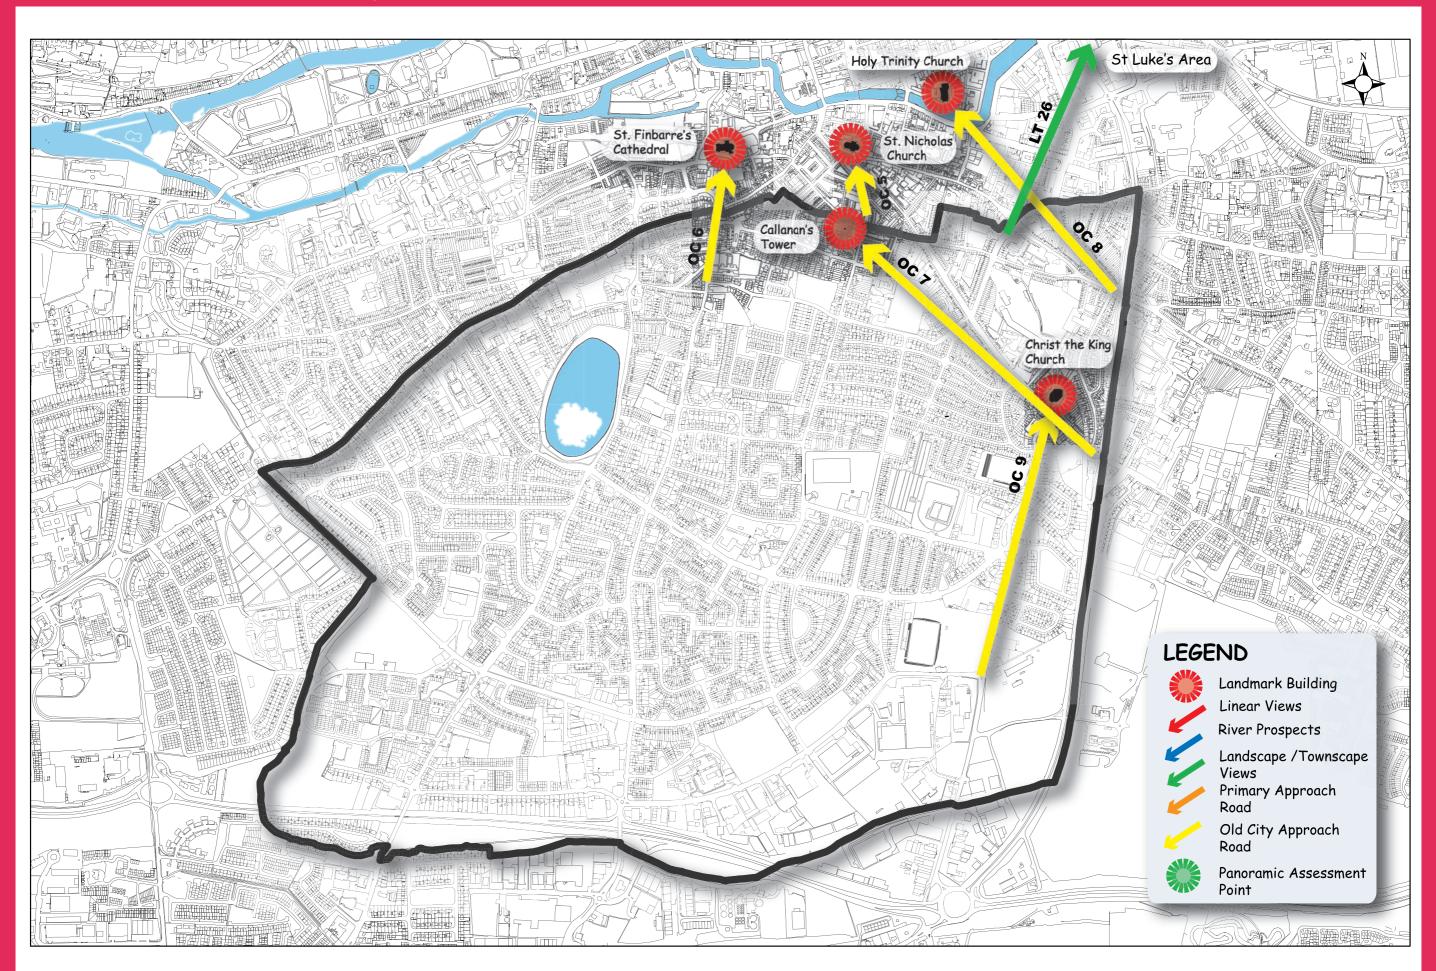

Amenity Routes/Upgrades

SEVESO Site



# MAP 7 - South Central Suburbs Objectives



# MAP 8 - South Western Suburbs Objectives

2-City Centre Commercial Core Area



Cork City Development Plan 2015-2021

# MAP 9 - North Western Suburbs Objectives



Cork City Development Plan 2015-2021

# MAP 10 - Existing Local Area Plans



Zoomable map available on our website: www.corkcitydevelopmentplan.ie

#### **Volume Two: Mapped Objectives**

11

# MAP 11 - Car Parking Zones





### MAP 12 - Views and Prospects City Centre and Docklands (1)



### MAP 13 - Views and Prospects City Centre and Docklands (2)



# MAP 14 - Views and Prospects: North-West





# MAP 15 - Views and Prospects: North-East





# MAP 16 - Views and Prospects: South-East



# MAP 17 - Views and Prospects: South-Centre



Zoomable map available on our website: www.corkcitydevelopmentplan.ie

# MAP 18 - Views and Prospects: South-West



# MAP 19 - Cork Public Safety Zone (Outer)



Airport Public Safety Zone

City Boundary

Cork City Development Plan 2015-2021

Base map ©OSI; all rights reserved.





Copyright Cork City Council 2015 – all rights reserved. Includes Ordnance Survey Ireland data reproduced under OSi. Licence number 2015/05/CCMA/CorkCityCouncil © Ordnance Survey Ireland. All rights reserved.