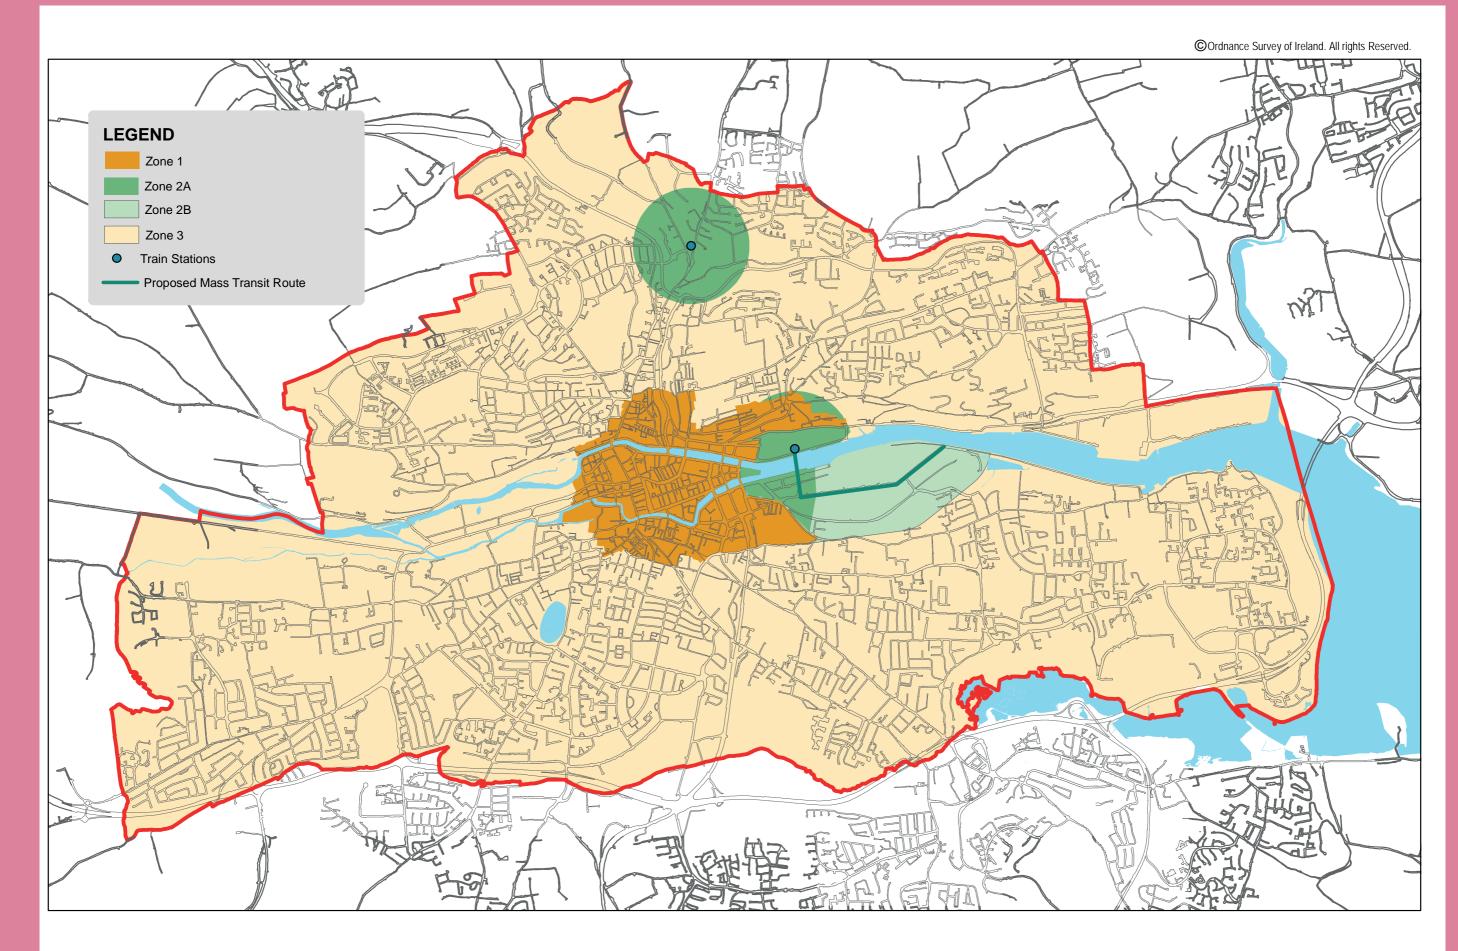

r City Residential Neighbourhood 9-Neighbourhood Centres

- 13-Sports Grounds
- 15-Public Infrastructure and Utilities 19-Rivers/Water Bodies Protection
  - 20-Mixed Used Jacob's Island
- Amenity Routes

Cork City Development Plan 2015-2021

### **Volume Two: Mapped Objectives**

Local Area Plan to be Prepared Proposed New Amenity Routes/Upgrades

SEVESO Site



# MAP 7 - South Central Suburbs Objectives



# MAP 8 - South Western Suburbs Objectives

2-City Centre Commercial Core Area



Cork City Development Plan 2015-2021

# MAP 9 - North Western Suburbs Objectives



Cork City Development Plan 2015-2021

# MAP 10 - Existing Local Area Plans



Zoomable map available on our website: www.corkcitydevelopmentplan.ie

#### **Volume Two: Mapped Objectives**

11

# MAP 11 - Car Parking Zones





### MAP 12 - Views and Prospects City Centre and Docklands (1)



### MAP 13 - Views and Prospects City Centre and Docklands (2)



# MAP 14 - Views and Prospects: North-West





# MAP 15 - Views and Prospects: North-East





# MAP 16 - Views and Prospects: South-East



# MAP 17 - Views and Prospects: South-Centre



Zoomable map available on our website: www.corkcitydevelopmentplan.ie

# MAP 18 - Views and Prospects: South-West



# MAP 19 - Cork Public Safety Zone (Outer)



Airport Public Safety Zone

City Boundary

Cork City Development Plan 2015-2021

Base map ©OSI; all rights reserved.





Copyright Cork City Council 2015 – all rights reserved. Includes Ordnance Survey Ireland data reproduced under OSi. Licence number 2015/05/CCMA/CorkCityCouncil © Ordnance Survey Ireland. Al