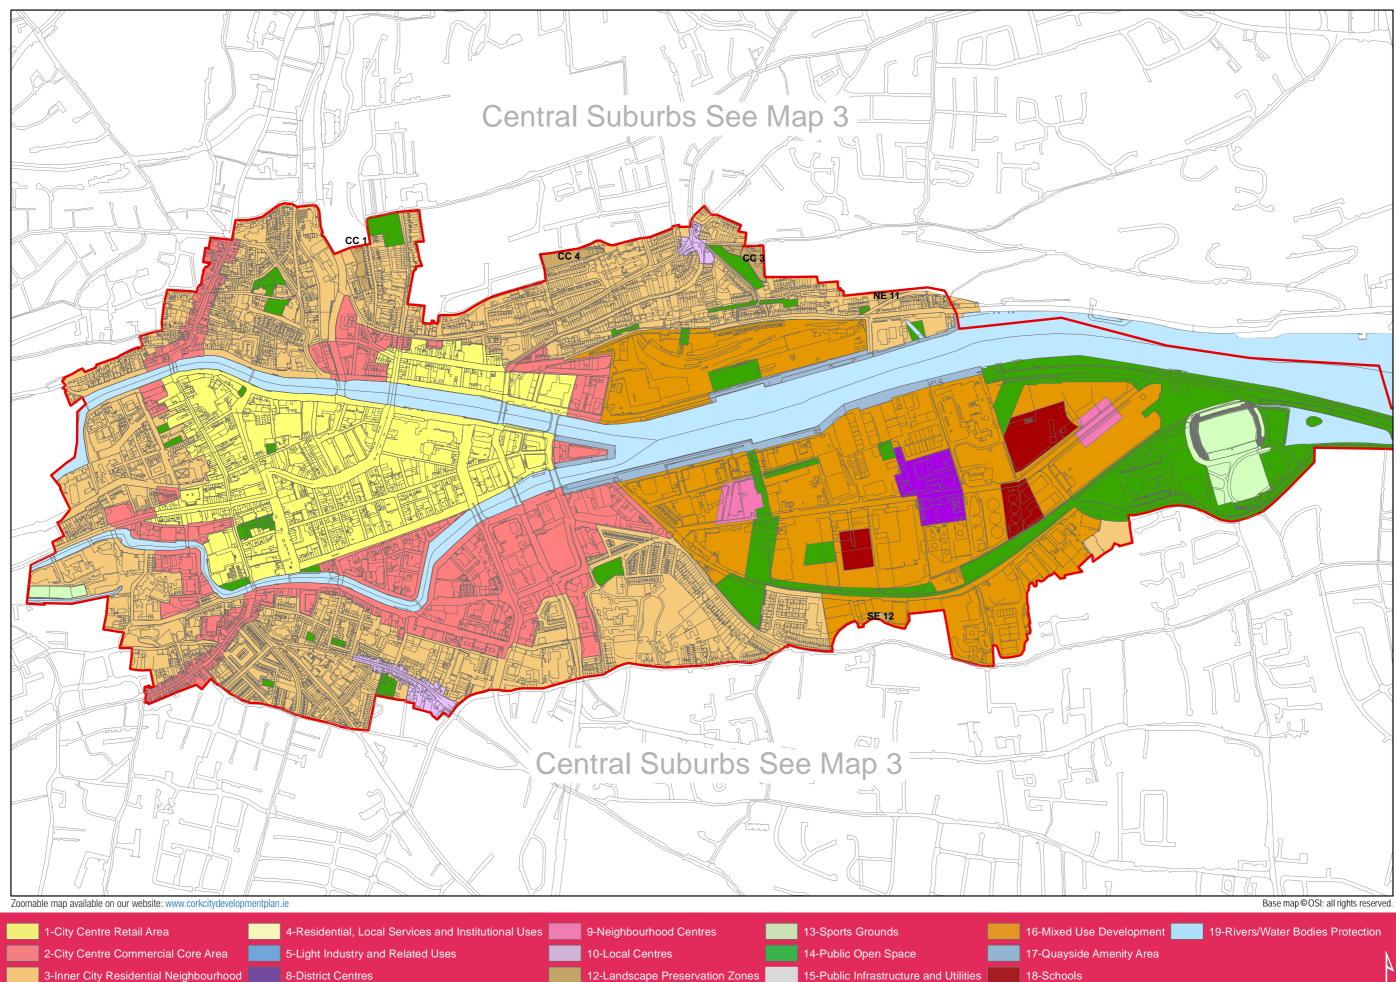

# MAP 3 - Central Suburbs Objectives

Cork City Development Plan 2015-2021

#### **Volume Two: Mapped Objectives**

04