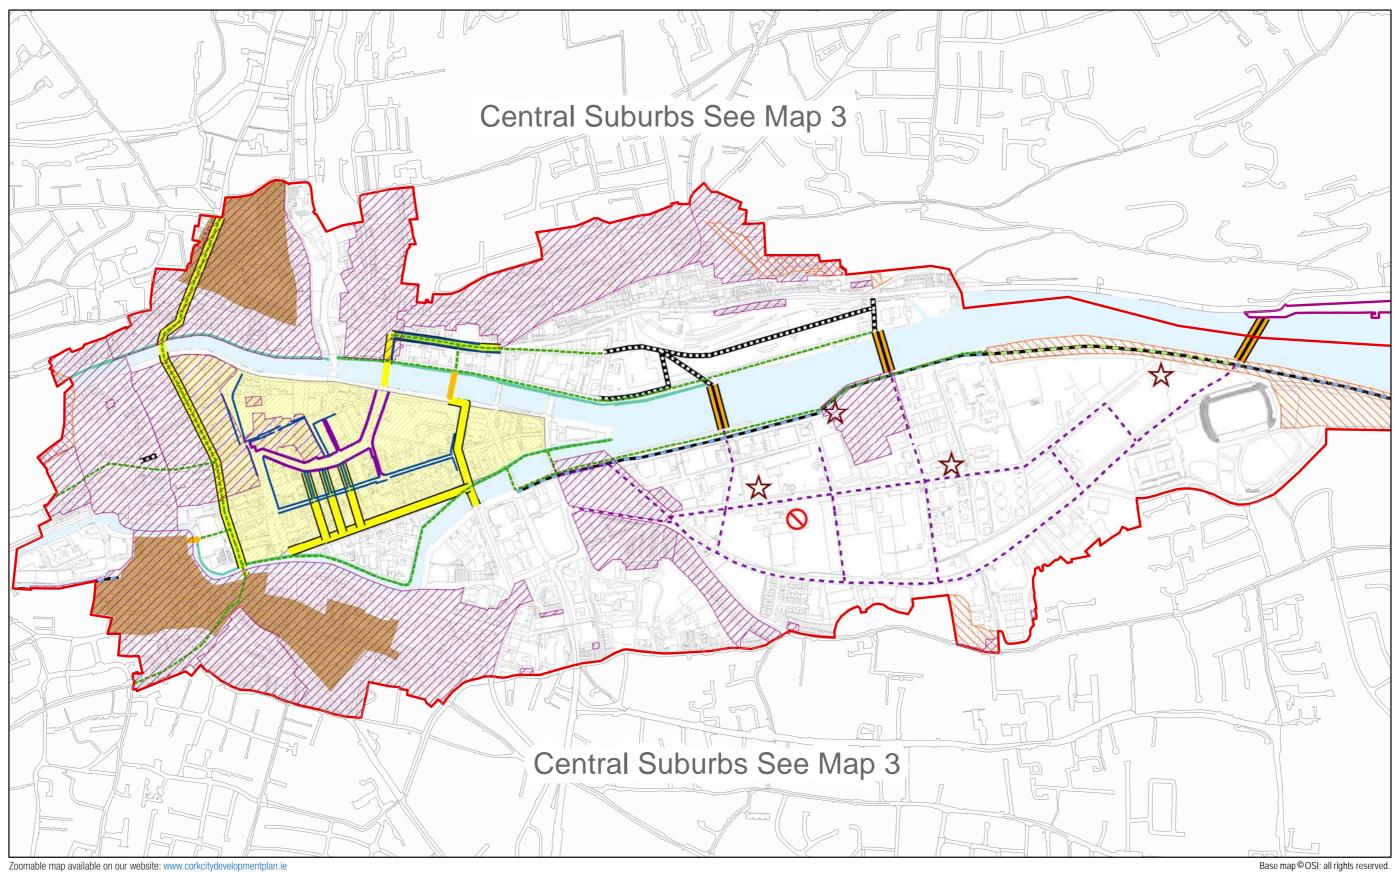

# MAP 2 - City Centre and Docklands Objectives

LAP to be prepared Areas of High Landscape Value Architectural Conservation Areas Historic Street Character Areas **Cultural Precinct** 

- $\widehat{\mathbf{a}}$ Proposed Tall Buildings Location
  - Primary Retail Frontages
  - Key Secondary Retail Frontages
- Public Realm Improvements
- Waterfront Amenity Area

- Strategic Pedestrian Links
- Pedestrian Priority Area
- Pedestrian Bridges
- Amenity Routes
- Proposed New Amenity Routes/Upgrades

Cork City Development Plan 2015-2021

- •••••• New or Realigned Streets
  - Indicative New Streets
  - Bridge Infrastructrue
  - SEVESO Site  $\bigcirc$