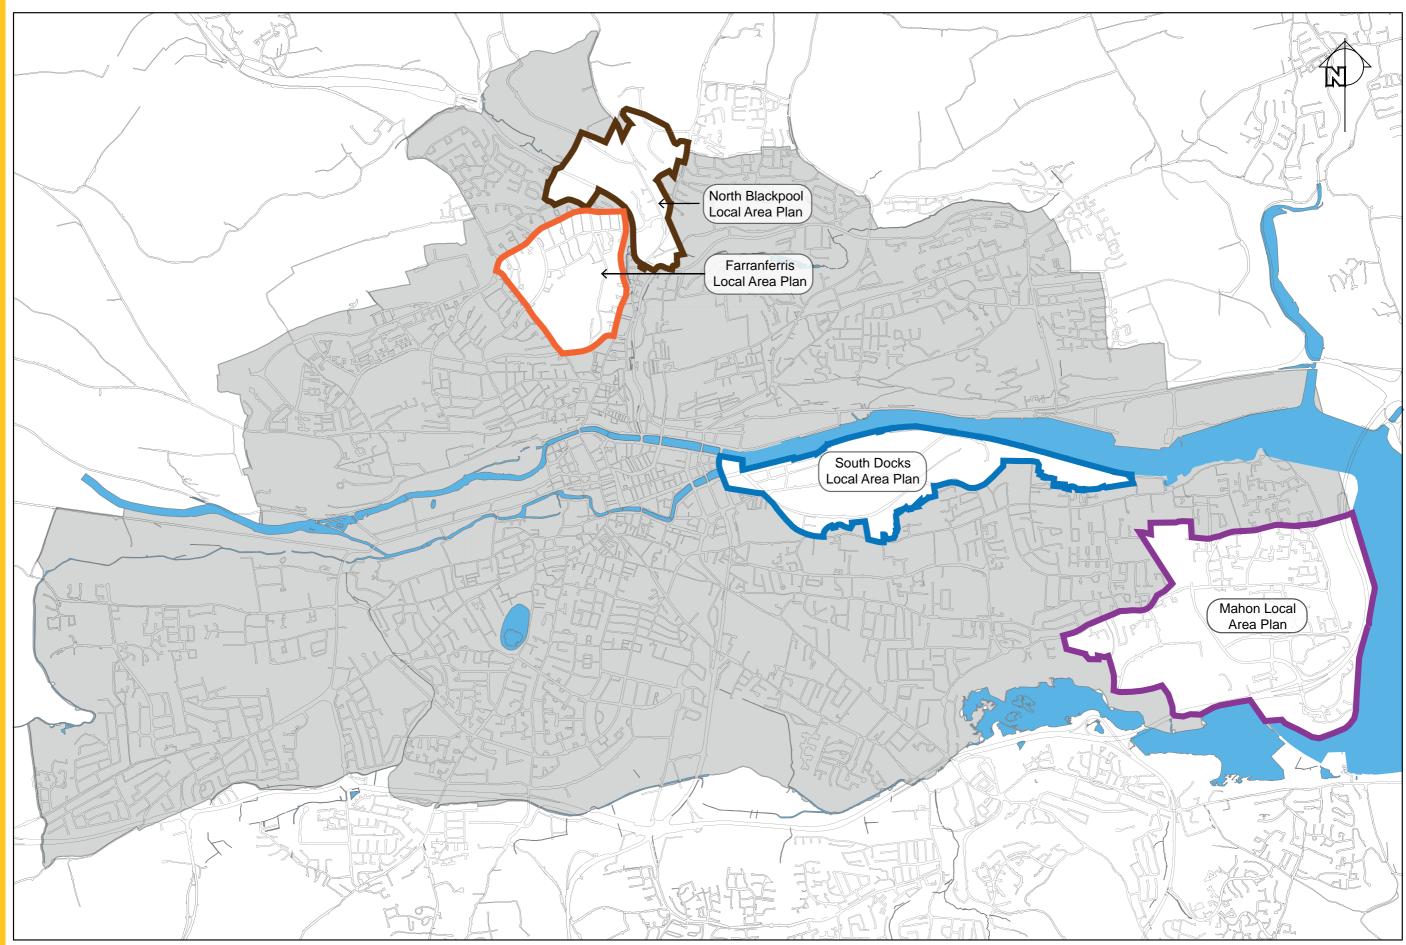

# MAP 10 - Existing Local Area Plans

Zoomable map available on our website: www.corkcitydevelopmentplan.ie