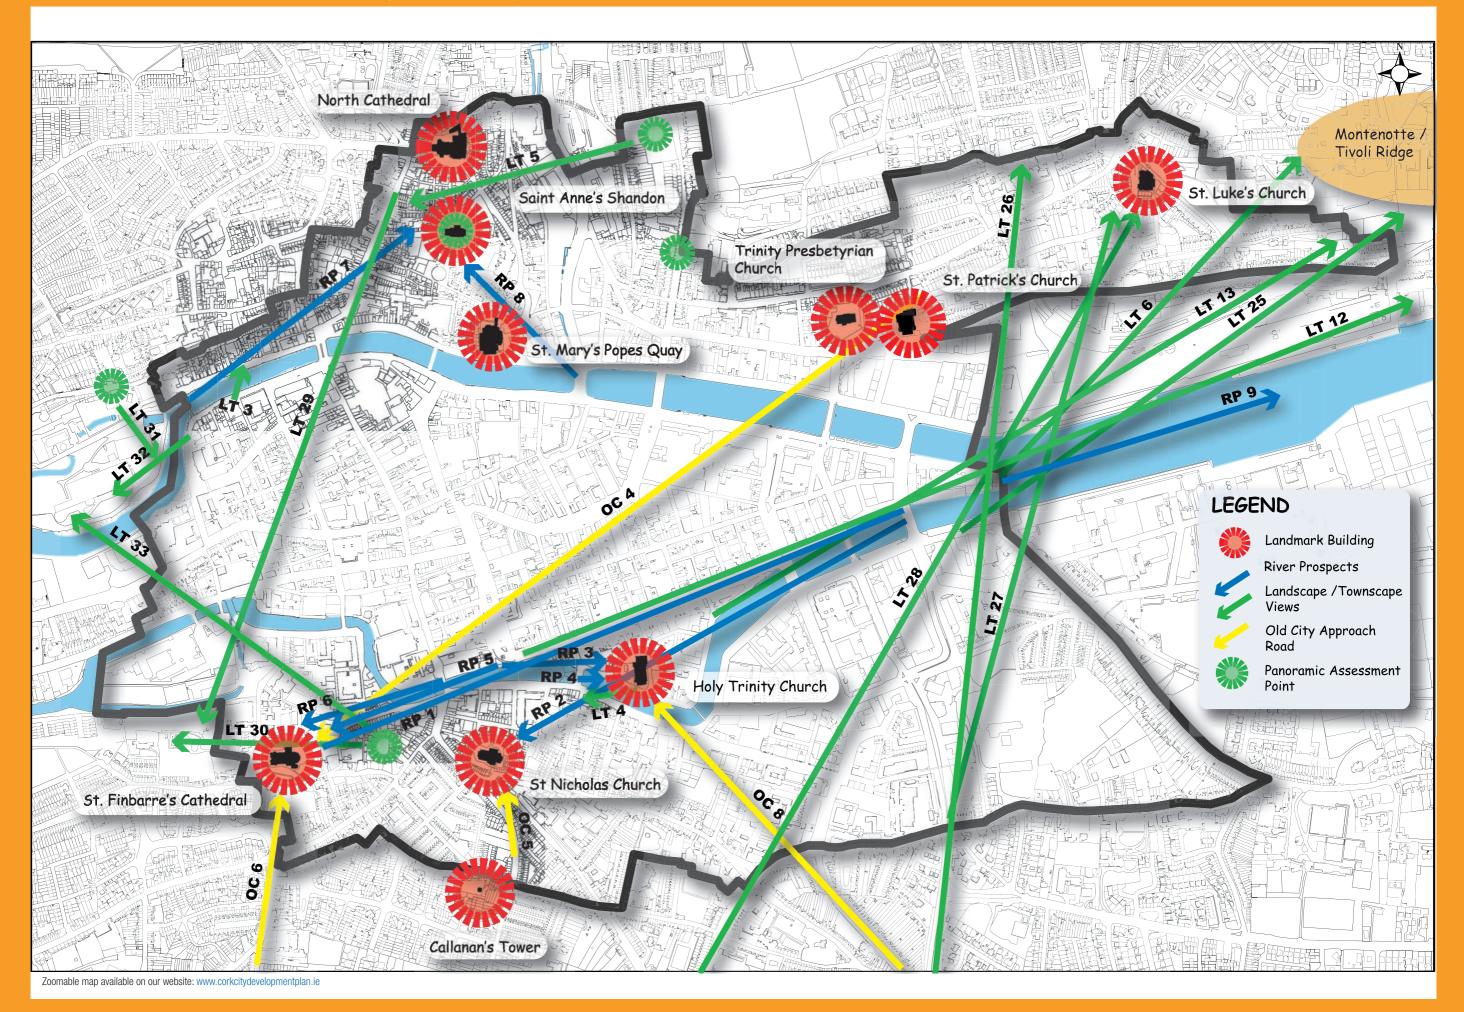

Bodies Protection
  - 20-Mixed Used Jacob's Island
- Amenity Routes

Cork City Development Plan 2015-2021

### **Volume Two: Mapped Objectives**

Local Area Plan to be Prepared Proposed New Amenity Routes/Upgrades

SEVESO Site



# MAP 7 - South Central Suburbs Objectives



# MAP 8 - South Western Suburbs Objectives

2-City Centre Commercial Core Area



Cork City Development Plan 2015-2021

# MAP 9 - North Western Suburbs Objectives



Cork City Development Plan 2015-2021

# MAP 10 - Existing Local Area Plans



Zoomable map available on our website: www.corkcitydevelopmentplan.ie

#### **Volume Two: Mapped Objectives**

11

# MAP 11 - Car Parking Zones





### MAP 12 - Views and Prospects City Centre and Docklands (1)



### MAP 13 - Views and Prospects City Centre and Docklands (2)



# MAP 14 - Views and Prospects: North-West





# MAP 15 - Views and Prospects: North-East





# MAP 16 - Views and Prospects: South-East



# MAP 17 - Views and Prospects: South-Centre



Zoomable map available on our website: www.corkcitydevelopmentplan.ie

# MAP 18 - Views and Prospects: South-West



# MAP 19 - Cork Public Safety Zone (Outer)



Airport Public Safety Zone

City Boundary

Cork City Development Plan 2015-2021

Base map ©OSI; all rights reserved.





Copyright Cork City Council 2015 – all rights reserved. Includes Ordnance Survey Ireland data reproduced under OSi. Licence number 2015/05/CCMA/CorkCityCouncil © Ordnance Survey Ireland. All rights reserved.