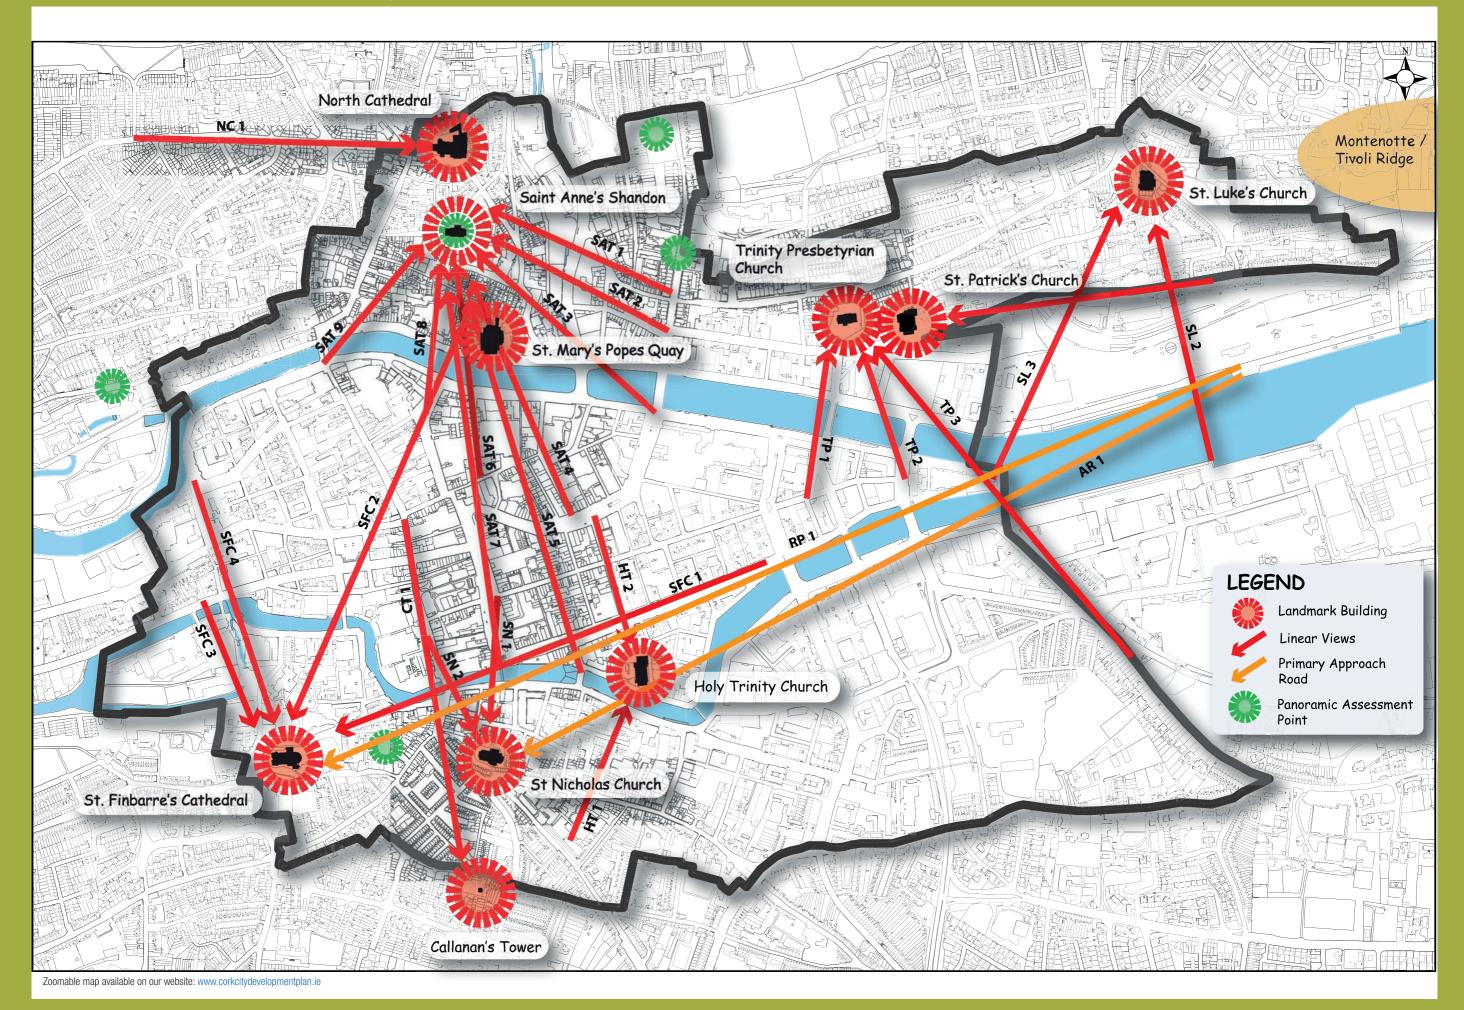

s Grounds
- 15-Public Infrastructure and Utilities 19-Rivers/Water Bodies Protection
  - 20-Mixed Used Jacob's Island
- Amenity Routes

Cork City Development Plan 2015-2021

### **Volume Two: Mapped Objectives**

Local Area Plan to be Prepared Proposed New Amenity Routes/Upgrades

SEVESO Site



# MAP 7 - South Central Suburbs Objectives



# MAP 8 - South Western Suburbs Objectives

2-City Centre Commercial Core Area



Cork City Development Plan 2015-2021

# MAP 9 - North Western Suburbs Objectives



Cork City Development Plan 2015-2021

# MAP 10 - Existing Local Area Plans



Zoomable map available on our website: www.corkcitydevelopmentplan.ie

#### **Volume Two: Mapped Objectives**

11

# MAP 11 - Car Parking Zones





### MAP 12 - Views and Prospects City Centre and Docklands (1)



### MAP 13 - Views and Prospects City Centre and Docklands (2)



# MAP 14 - Views and Prospects: North-West





# MAP 15 - Views and Prospects: North-East





# MAP 16 - Views and Prospects: South-East



# MAP 17 - Views and Prospects: South-Centre



Zoomable map available on our website: www.corkcitydevelopmentplan.ie

# MAP 18 - Views and Prospects: South-West



# MAP 19 - Cork Public Safety Zone (Outer)



Airport Public Safety Zone

City Boundary

Cork City Development Plan 2015-2021

Base map ©OSI; all rights reserved.





Copyright Cork City Council 2015 – all rights reserved. Includes Ordnance Survey Ireland data reproduced under OSi. Licence number 2015/05/CCMA/CorkCityCouncil © Ordnance Survey Ireland. All rights reserved.