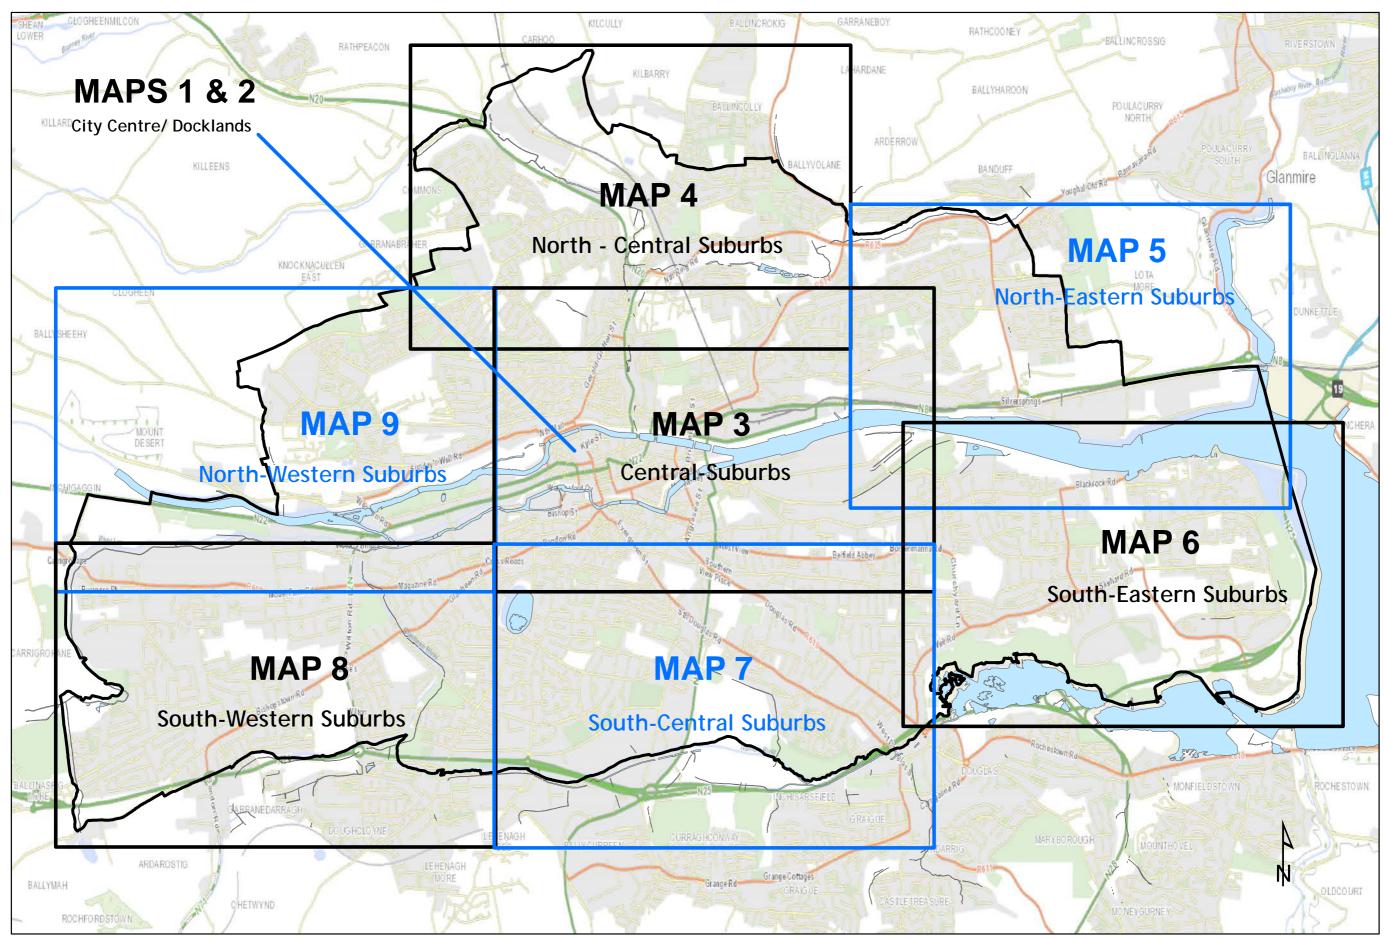

### **Zoning and Development Plan Objectives**

- Map Key
- Map 1 City Centre and Docklands Zoning Objectives
- Map 2 City Centre Development Objectives
- Map 3 Central Suburbs Objectives
- Map 4 North Central Suburbs Objectives
- Map 5 North Eastern Suburbs Objectives
- Map 6 South Eastern Suburbs Objectives
- Map 7 South Central Suburbs Objectives
- Map 8 South Western Suburbs Objectives
- Map 9 North Western Suburbs Objectives

### **Other Mapped Development Objectives**

- Map 10 Existing Local Area Plans
- Map 11 Car Parking Zones
- Map 12 Views and Prospects City Centre and Docklands (1)
- Map 13 Views and Prospects City Centre and Docklands (2)
- Map 14 Views and Prospects: North-West
- Map 15 Views and Prospects: North-East
- Map 16 Views and Prospects: South-East
- Map 17 Views and Prospects: South-Centre
- Map 18 Views and Prospects: South-West
- Map 19 Cork Public Safety Zone (Outer)