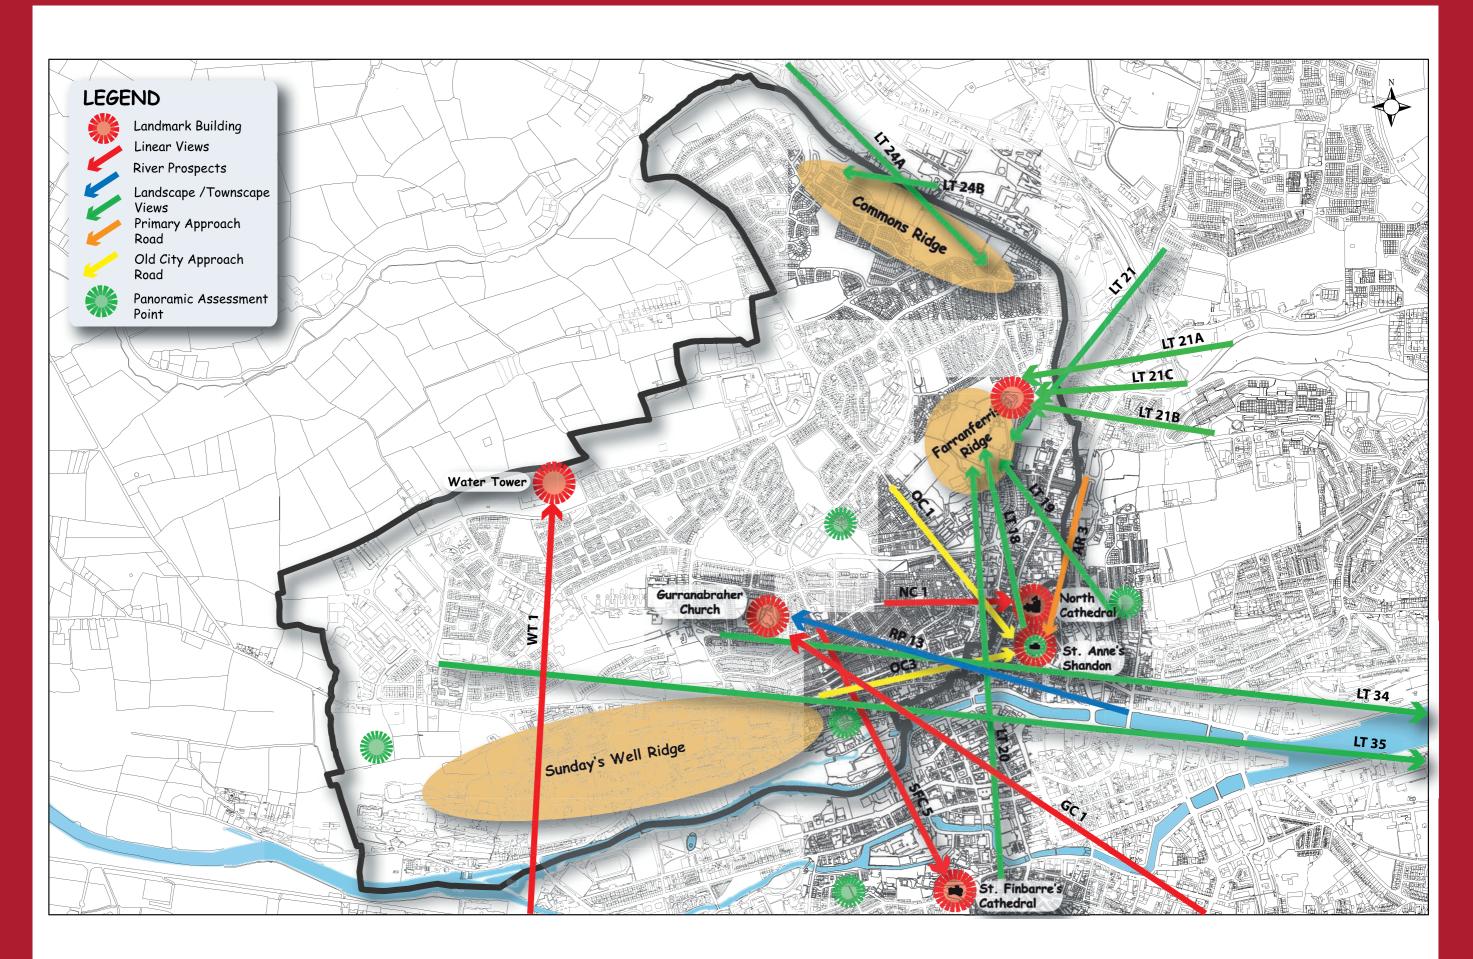

sland
- Amenity Routes

Cork City Development Plan 2015-2021

### **Volume Two: Mapped Objectives**

Local Area Plan to be Prepared Proposed New Amenity Routes/Upgrades

SEVESO Site



# MAP 7 - South Central Suburbs Objectives



# MAP 8 - South Western Suburbs Objectives

2-City Centre Commercial Core Area



Cork City Development Plan 2015-2021

# MAP 9 - North Western Suburbs Objectives



Cork City Development Plan 2015-2021

# MAP 10 - Existing Local Area Plans



Zoomable map available on our website: www.corkcitydevelopmentplan.ie

#### **Volume Two: Mapped Objectives**

11

# MAP 11 - Car Parking Zones





### MAP 12 - Views and Prospects City Centre and Docklands (1)



### MAP 13 - Views and Prospects City Centre and Docklands (2)



# MAP 14 - Views and Prospects: North-West





# MAP 15 - Views and Prospects: North-East





# MAP 16 - Views and Prospects: South-East



# MAP 17 - Views and Prospects: South-Centre



Zoomable map available on our website: www.corkcitydevelopmentplan.ie

# MAP 18 - Views and Prospects: South-West



# MAP 19 - Cork Public Safety Zone (Outer)



Airport Public Safety Zone

City Boundary

Cork City Development Plan 2015-2021

Base map ©OSI; all rights reserved.





Copyright Cork City Council 2015 – all rights reserved. Includes Ordnance Survey Ireland data reproduced under OSi. Licence number 2015/05/CCMA/CorkCityCouncil © Ordnance Survey Ireland. All rights reserved.