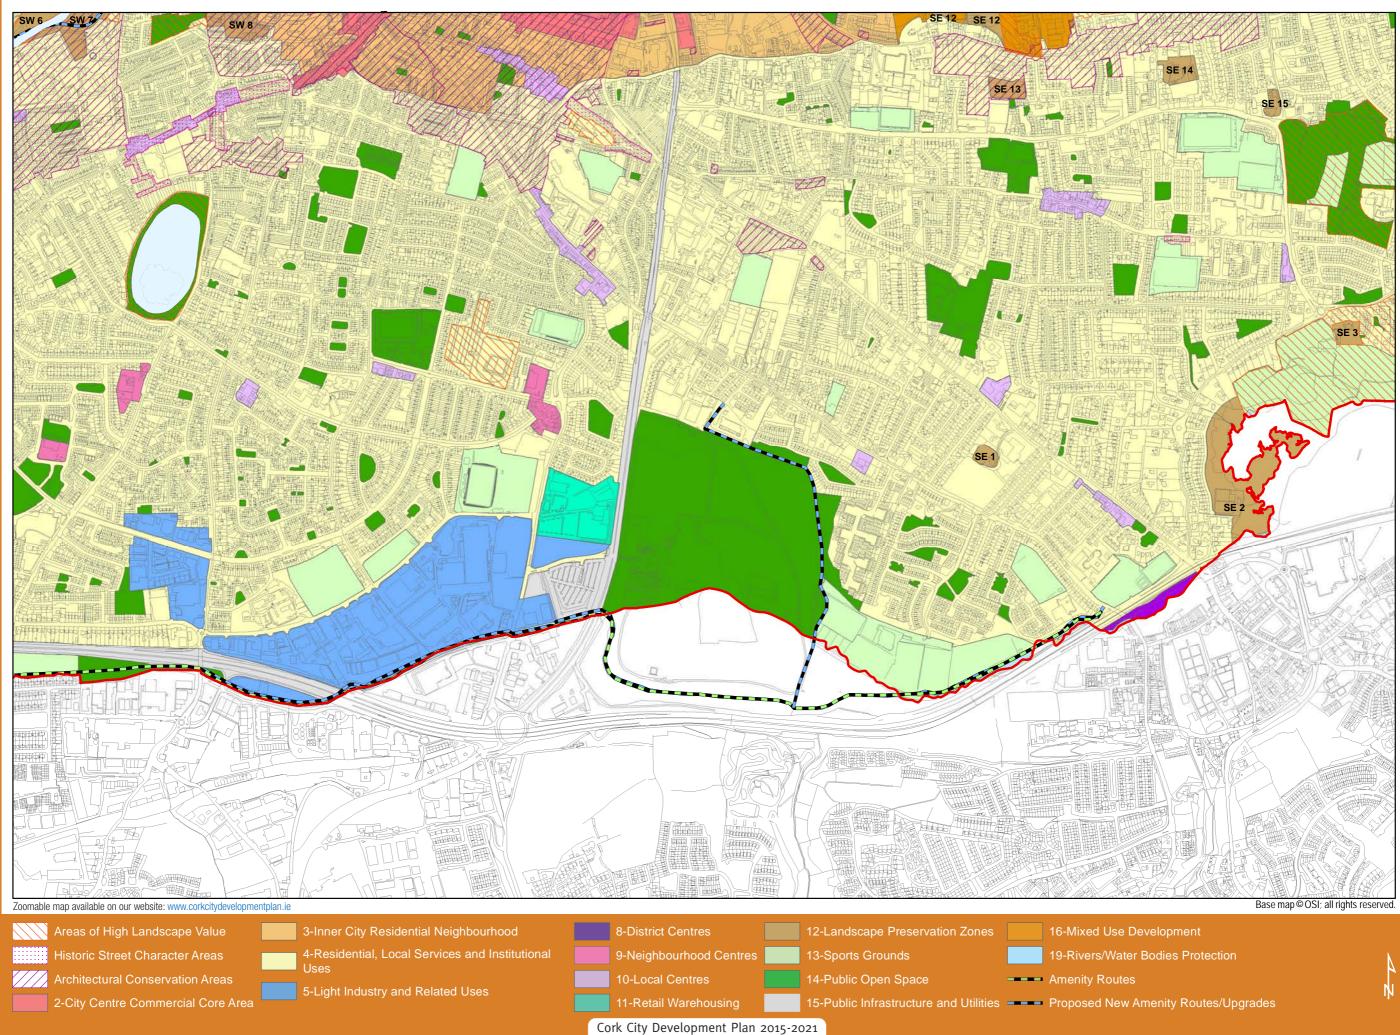

# MAP 8 - South Western Suburbs Objectives

2-City Centre Commercial Core Area

Cork City Development Plan 2015-2021